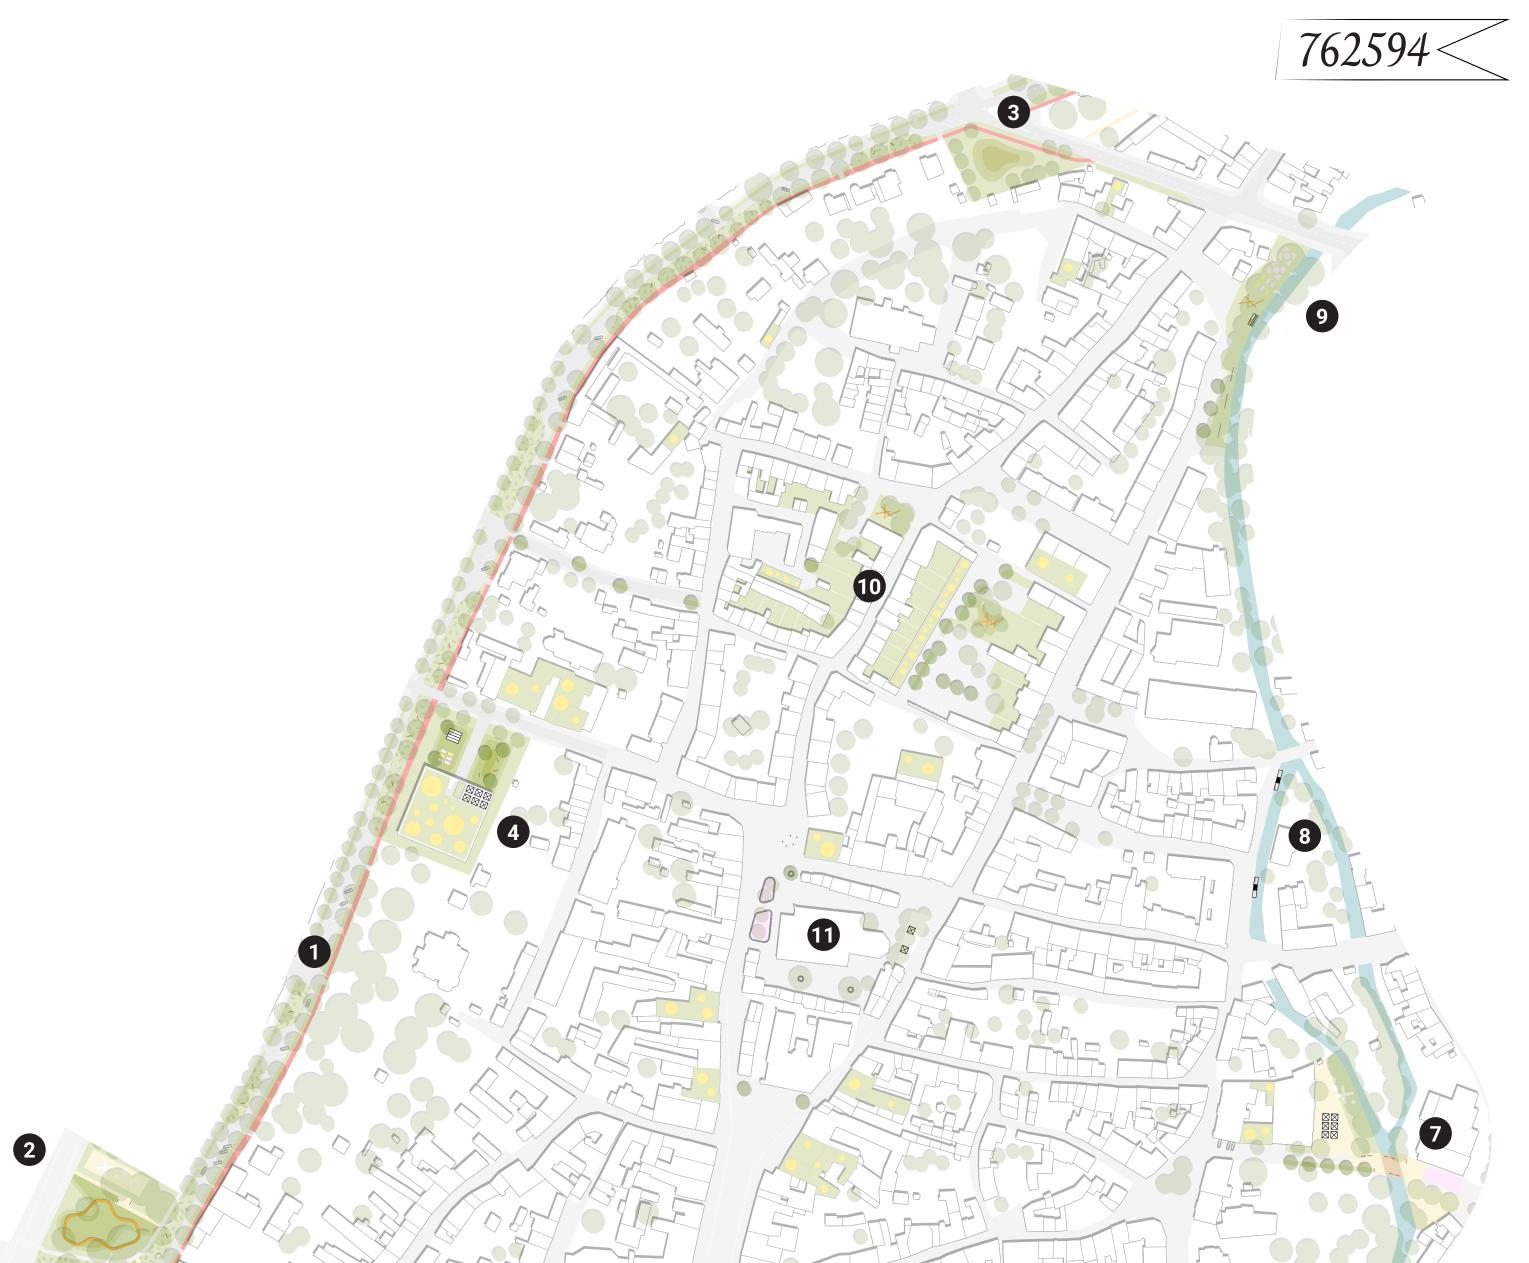

## **OLD TOWN DESIGN STRATEGY**

1,2,3,4 - WallIstraße, Weststraße park, the north of Wallstraße, Parking garage

5,6 - Wordgarden and parking lots on Carl-Ritter-Straße

## MARKTKIRCHHOF DEEPENING AREA

\* \* \* \* \* \* \* \* \* \* \* \* \* \* \* \*

Bioswales and raingardens network.

HARder H

2 - Weststraße Park More green connections to green spaces of Wall-straße. Playground with terrain modelations.

6

3 - The north of Wallstraße Green area with more permeable surface. Biotope.

**4 - Parking garage** 300 parking lots for cars and bicycles. Open spaces in front of it whith lowered ground. Urban gardens, small park.

5 - Wordgarten Revitalized and meandered Stiefelgraben. More natural part of the park with new biotope. Urban gardening, sport area and playgrund near water.

6 - Parking lots on Carl-Ritter-Straße Green bioswales, new trees.

7 - Event House Kaiserhof and swimming pool Connecting by wide bridge with the benches for rest, new trees, permeable surfaces.

## 8 - Mühlengraben

Constructions with benches, coastal benches and stairs to the water. Trees whith retention area on the parking lots.

9 - Grabengasse Urban gadening.

10 - Coutryards More trees, permeable surfaces and green roofs for residental parking lots. Meeting place for residents.

11 - Marktkirchhof Rain gardens, benches.

5

Masterplan 1:500

Visualization

Shapes