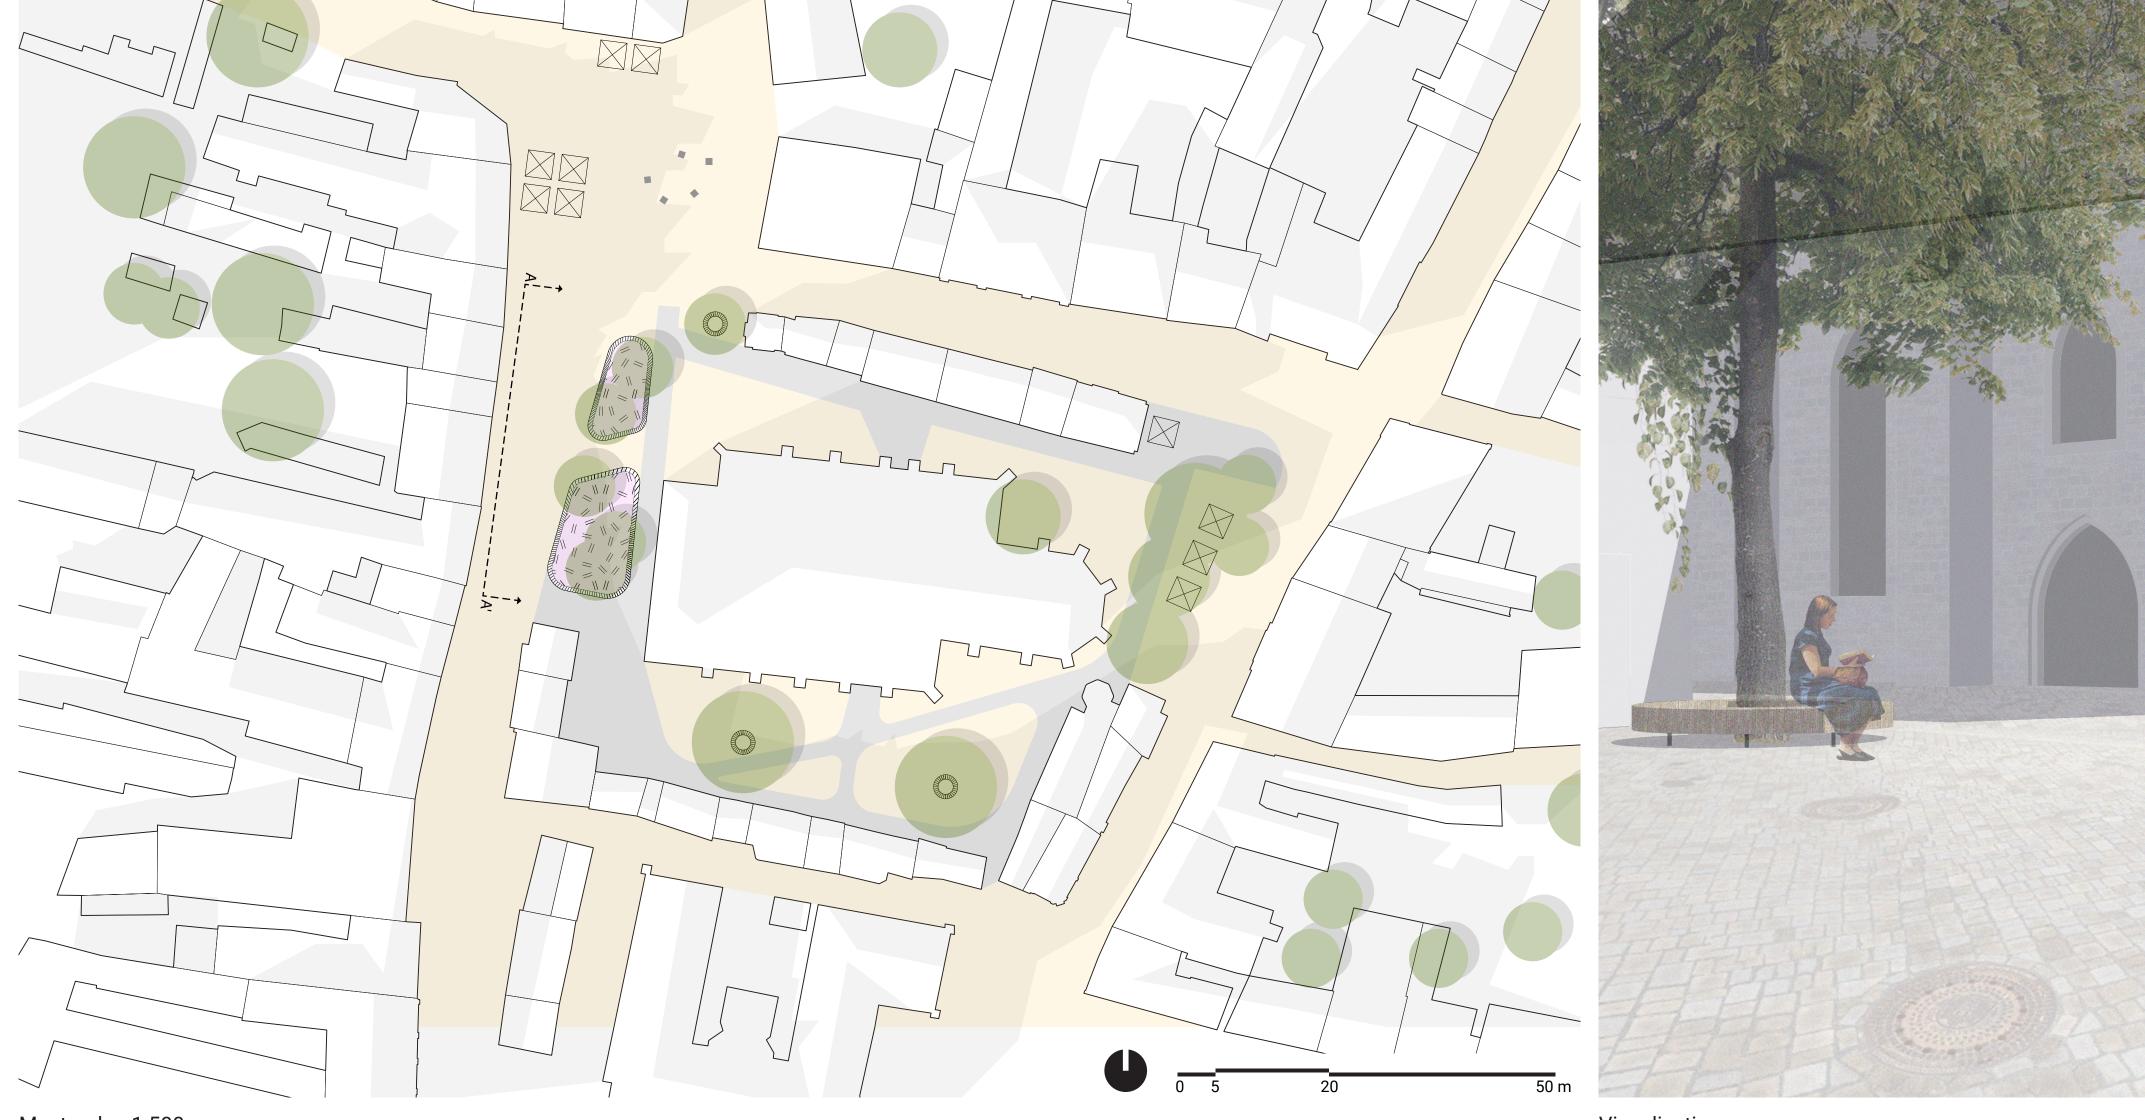

11 - Marktkirchhof Rain gardens, benches.

5

Masterplan 1:500

Visualization

Shapes