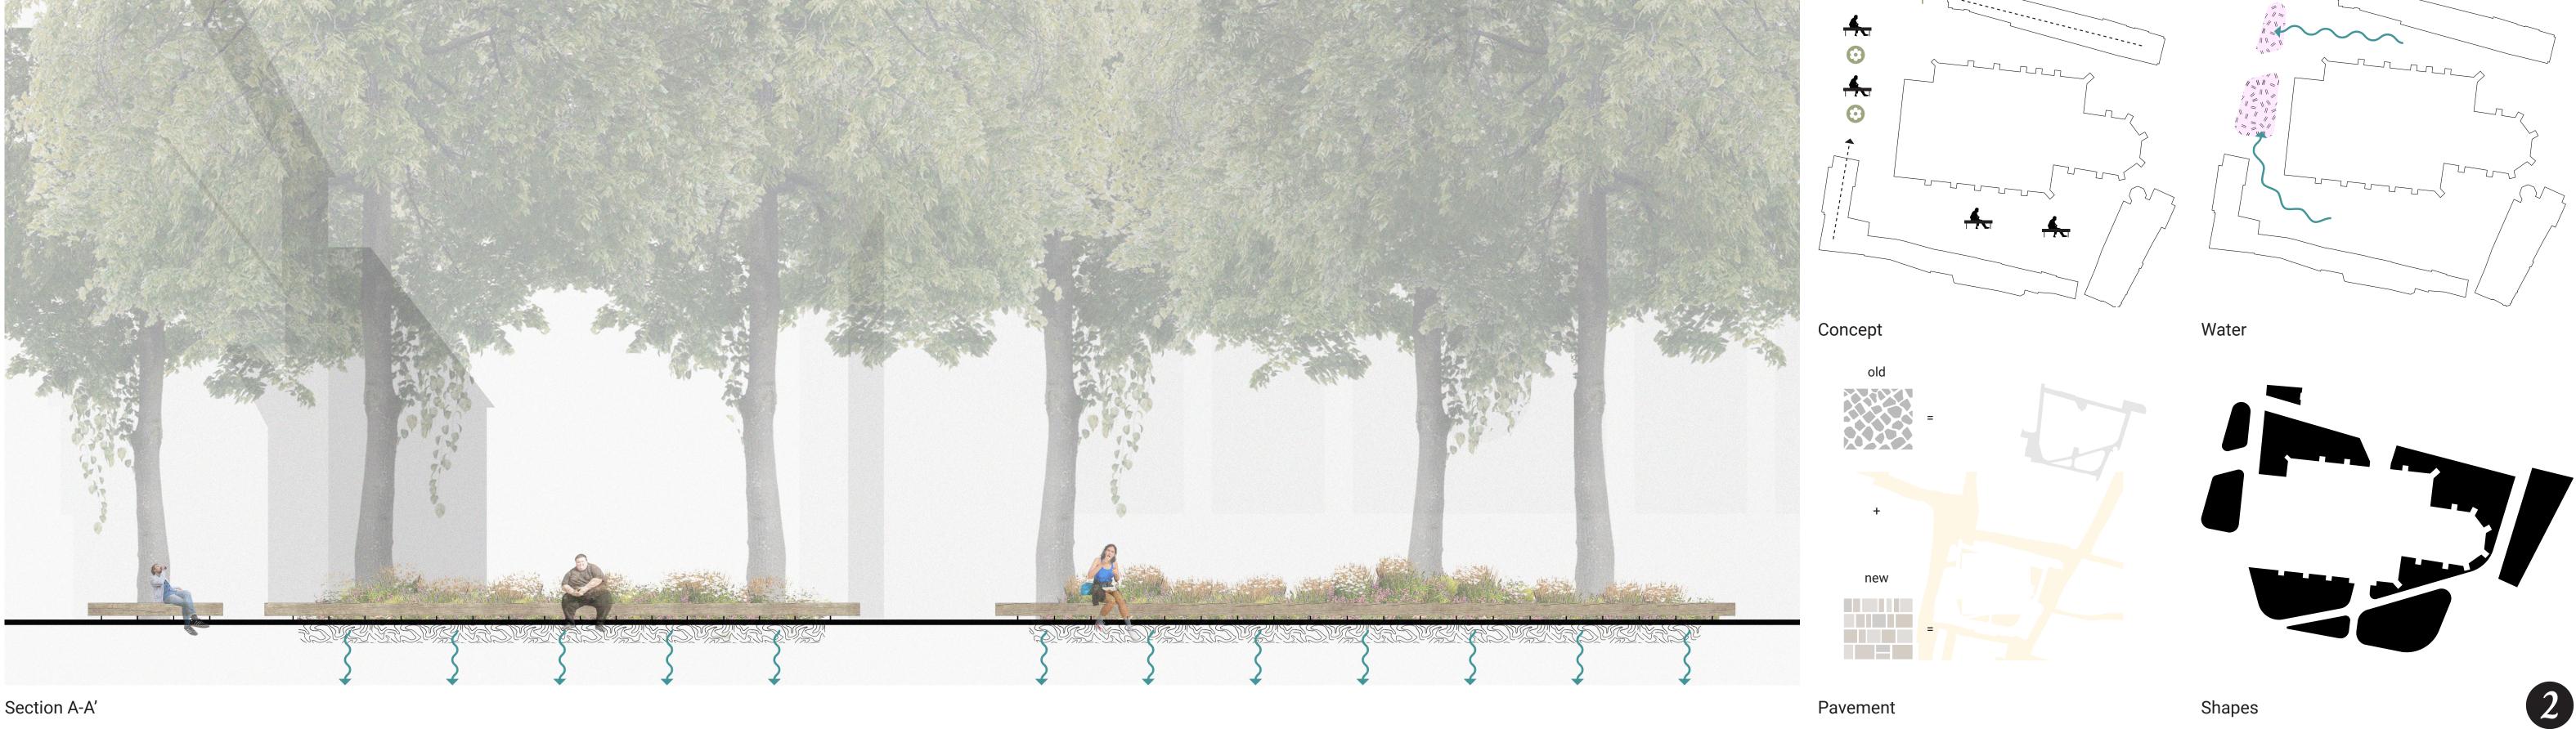

11 - Marktkirchhof Rain gardens, benches.

5

Masterplan 1:500

Visualization

Shapes