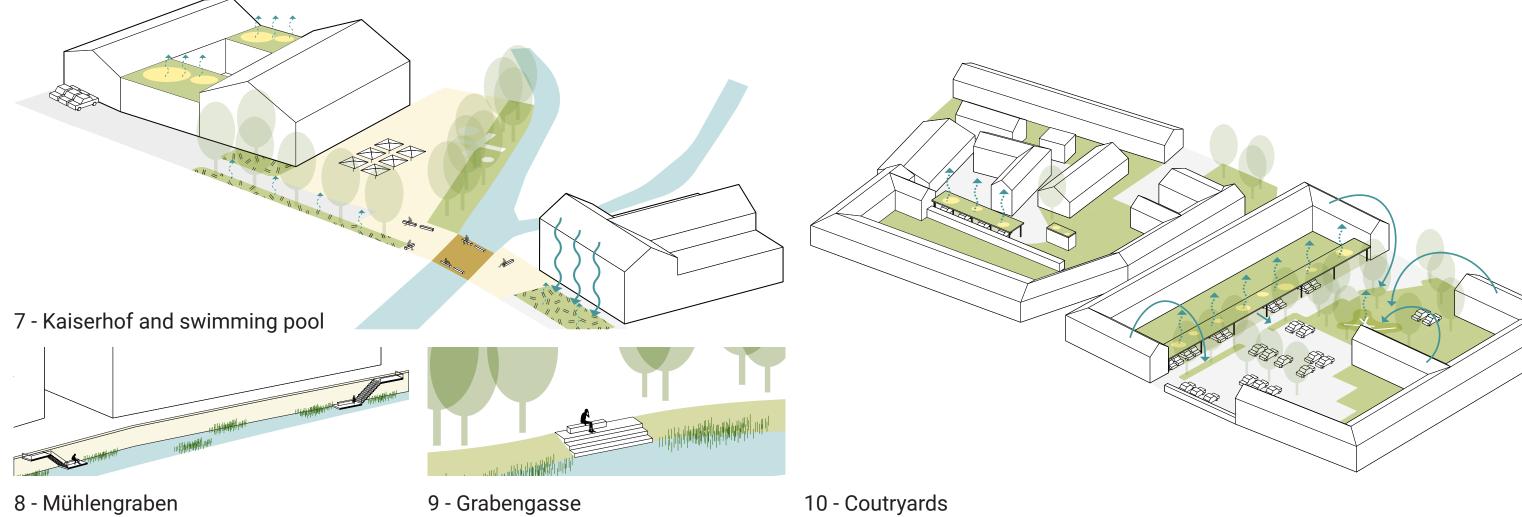

7 - Event House Kaiserhof and swimming pool Connecting by wide bridge with the benches for rest, new trees, permeable surfaces.

## 8 - Mühlengraben

Constructions with benches, coastal benches and stairs to the water. Trees whith retention area on the parking lots.

9 - Grabengasse Urban gadening.

10 - Coutryards More trees, permeable surfaces and green roofs for residental parking lots. Meeting place for residents.