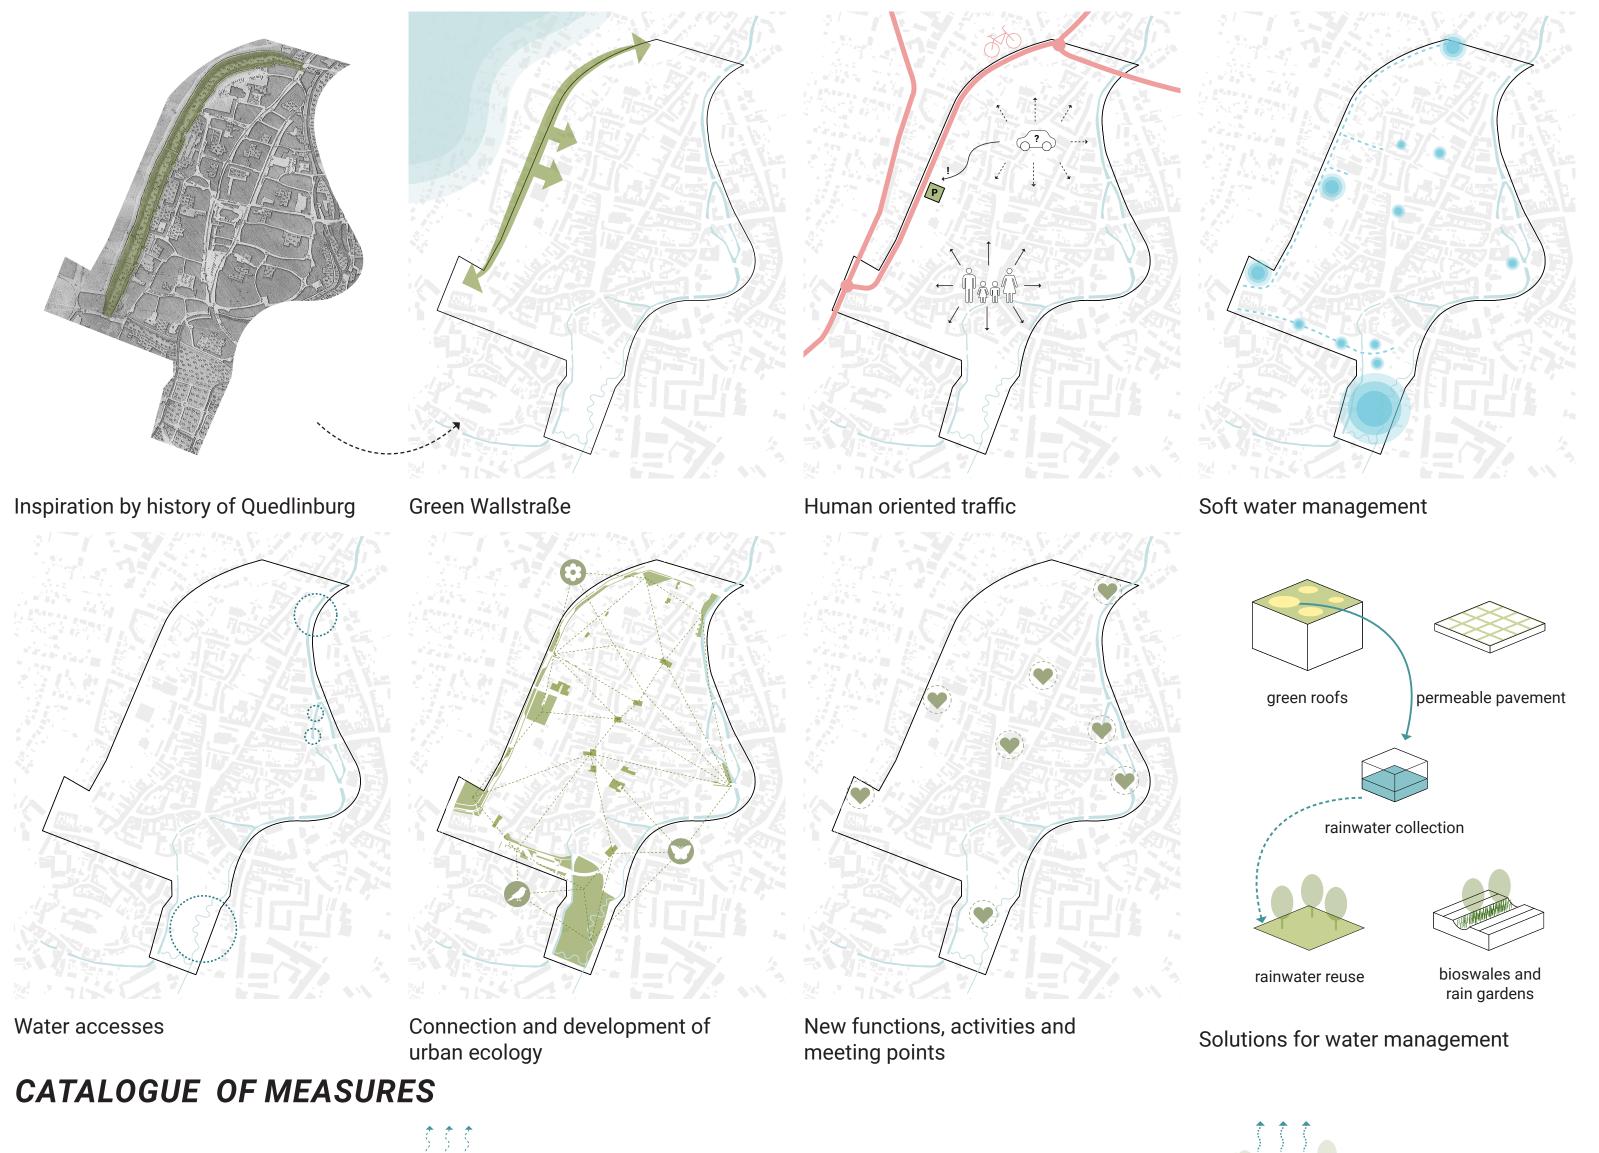

## **OLD TOWN DESIGN STRATEGY**

1,2,3,4 - WallIstraße, Weststraße park, the north of Wallstraße, Parking garage

5,6 - Wordgarden and parking lots on Carl-Ritter-Straße